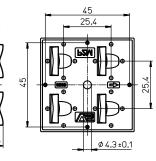

### **Technical Notes for Optics**

- Highly efficient up to 94%
- Material: PMMA
- Dimensions (LxWxH) for M-Class M5: 50x50x10.2 mm M-Class M3M: 50x50x10.6 mm P-Class: 50x50x9.8 mm Area: 50x50x5.85 mm
- Max. allowed temperature: 80 °C
- Fixing hole for M3/M4 screw
- Max. torque on screws M3: 0.5 Nm; M4: 1.4 Nm
- Packaging unit: 864 pcs.

### **Mechanical Dimensions**

M-Class – M5

M-Class – M3M

P-Class – P2M

Area – A5

The values contained in this data sheet can change due to technical innovations. Any such changes will be made without separate notification.