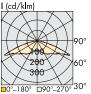

| Light distribution | Optics<br>type | Ref. No. | Efficiency<br>% |
|--------------------|----------------|----------|-----------------|
| M-Class            | M5             | 570137   | 93              |
| M-Class            | МЗМ            | 569966   | 92              |
| P-Class            | P2M            | 569967   | 93              |
| Area               | A5             | 569968   | 94              |

#### **Light Distribution Curves**

M-Class – M5

M-Class – M3M

P-Class – P2M

Area – A5

The values contained in this data sheet can change due to technical innovations. Any such changes will be made without separate notification.