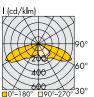

| Light distribution | Optics<br>type | Ref. No. | Efficiency<br>% |
|--------------------|----------------|----------|-----------------|
| M-Class            | M5             | 570137   | 93              |
| M-Class            | МЗМ            | 569966   | 92              |
| P-Class            | P2M            | 569967   | 93              |
| Area               | A5             | 569968   | 94              |

#### **Light Distribution Curves**

M-Class – M5

M-Class – M3M

P-Class – P2M

Area – A5

The values contained in this data sheet can change due to technical innovations. Any such changes will be made without separate notification.