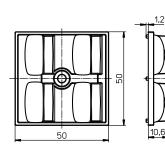

### **Technical Notes for Optics**

- Highly efficient up to 94%
- Material: PMMA
- Dimensions (LxWxH) for M-Class M5: 50x50x10.2 mm M-Class M3M: 50x50x10.6 mm P-Class: 50x50x9.8 mm Area: 50x50x5.85 mm
- Max. allowed temperature: 80 °C
- Fixing hole for M3/M4 screw
- Max. torque on screws M3: 0.5 Nm; M4: 1.4 Nm
- Packaging unit: 864 pcs.

### **Mechanical Dimensions**

M-Class – M5

M-Class – M3M

P-Class – P2M

Area – A5

The values contained in this data sheet can change due to technical innovations. Any such changes will be made without separate notification.