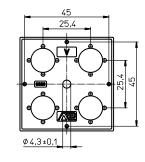

### **Technical Notes for Optics**

- Highly efficient up to 94%
- Material: PMMA
- Dimensions (LxWxH) for M-Class M5: 50x50x10.2 mm M-Class M3M: 50x50x10.6 mm P-Class: 50x50x9.8 mm Area: 50x50x5.85 mm
- Max. allowed temperature: 80 °C
- Fixing hole for M3/M4 screw
- Max. torque on screws M3: 0.5 Nm; M4: 1.4 Nm
- Packaging unit: 864 pcs.

### **Mechanical Dimensions**

M-Class – M5

M-Class – M3M

P-Class – P2M

Area – A5

The values contained in this data sheet can change due to technical innovations. Any such changes will be made without separate notification.