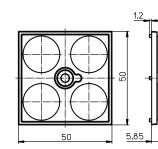

### **Technical Notes for Optics**

- Highly efficient up to 94%
- Material: PMMA
- Dimensions (LxWxH) for M-Class M5: 50x50x10.2 mm M-Class M3M: 50x50x10.6 mm P-Class: 50x50x9.8 mm Area: 50x50x5.85 mm
- Max. allowed temperature: 80 °C
- Fixing hole for M3/M4 screw
- Max. torque on screws M3: 0.5 Nm; M4: 1.4 Nm
- Packaging unit: 864 pcs.

### **Mechanical Dimensions**

M-Class – M5

M-Class – M3M

P-Class – P2M

Area – A5

The values contained in this data sheet can change due to technical innovations. Any such changes will be made without separate notification.