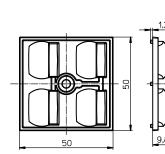

### **Technical Notes for Optics**

- Highly efficient up to 94%
- Material: PMMA
- Dimensions (LxWxH) for M-Class M5: 50x50x10.2 mm M-Class M3M: 50x50x10.6 mm P-Class: 50x50x9.8 mm Area: 50x50x5.85 mm
- Max. allowed temperature: 80 °C
- Fixing hole for M3/M4 screw
- Max. torque on screws M3: 0.5 Nm; M4: 1.4 Nm
- Packaging unit: 864 pcs.

### **Mechanical Dimensions**

M-Class – M5

M-Class – M3M

P-Class – P2M

Area – A5

The values contained in this data sheet can change due to technical innovations. Any such changes will be made without separate notification.