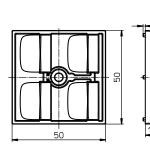

### **Technical Notes for Optics**

- Highly efficient up to 94%
- Material: PMMA
- Dimensions (LxWxH) for M-Class M5: 50x50x10.2 mm M-Class M3M: 50x50x10.6 mm P-Class: 50x50x9.8 mm Area: 50x50x5.85 mm
- Max. allowed temperature: 80 °C
- Fixing hole for M3/M4 screw
- Max. torque on screws M3: 0.5 Nm; M4: 1.4 Nm
- Packaging unit: 864 pcs.

### **Mechanical Dimensions**

M-Class – M5

M-Class – M3M

P-Class – P2M

Area – A5

The values contained in this data sheet can change due to technical innovations. Any such changes will be made without separate notification.