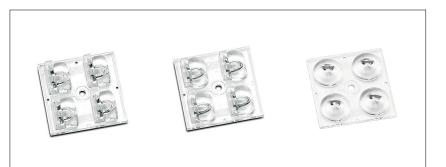

## 2x2 Streetlight **Optics for LED Linear** Allround 5050

### **Technical Notes for Optics**

- Highly efficient up to 94%
- Material: PMMA
- Dimensions (LxWxH) for M-Class M5: 50x50x10.2 mm M-Class M3M: 50x50x10.6 mm P-Class: 50x50x9.8 mm Area: 50x50x5.85 mm
- Max. allowed temperature: 80 °C
- Fixing hole for M3/M4 screw
- Max. torque on screws M3: 0.5 Nm; M4: 1.4 Nm
- Packaging unit: 864 pcs.