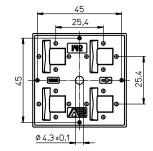

### **Technical Notes for Optics**

- Highly efficient up to 94%
- Material: PMMA
- Dimensions (LxWxH) for M-Class M5: 50x50x10.2 mm M-Class M3M: 50x50x10.6 mm P-Class: 50x50x9.8 mm Area: 50x50x5.85 mm
- Max. allowed temperature: 80 °C
- Fixing hole for M3/M4 screw
- Max. torque on screws M3: 0.5 Nm; M4: 1.4 Nm
- Packaging unit: 864 pcs.

### **Mechanical Dimensions**

M-Class – M5

M-Class – M3M

P-Class – P2M

Area – A5

The values contained in this data sheet can change due to technical innovations. Any such changes will be made without separate notification.