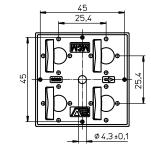

### **Technical Notes for Optics**

- Highly efficient up to 94%
- Material: PMMA
- Dimensions (LxWxH) for M-Class M5: 50x50x10.2 mm M-Class M3M: 50x50x10.6 mm P-Class: 50x50x9.8 mm Area: 50x50x5.85 mm
- Max. allowed temperature: 80 °C
- Fixing hole for M3/M4 screw
- Max. torque on screws M3: 0.5 Nm; M4: 1.4 Nm
- Packaging unit: 864 pcs.

### **Mechanical Dimensions**

M-Class – M5

M-Class – M3M

P-Class – P2M

Area – A5

The values contained in this data sheet can change due to technical innovations. Any such changes will be made without separate notification.