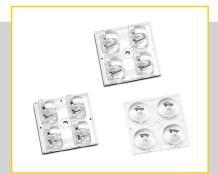

## COMPACT OPTICS 2x2 FOR LED LINEAR ALLROUND 5050

The optics made of high-quality optical material are designed for installation in luminaires with a glass cover and can be used for many street lighting applications. For the typical lighting situations of the street a uniform and at the same time glare-free light with low color deviations is possible. The optics are optimized for high power LEDs with a footprint 5050. Typical 5050 LED types for use with these optics are Seoul 5050, Samsung LH502C/508C or Lumileds Luxeon 5050.

#### Compact optics 2x2 for LED Linear Allround 5050

- HIGH QUALITY OPTICAL MATERIAL
- OPTICAL EFFICIENCY OF UP TO 94 % (WITHOUT FRONT GLASS)
- UNIFORM AND AT THE SAME TIME GLARE-FREE LIGHT
- LOW COLOR DEVIATIONS
- OPTIC SUITABLE FOR ZHAGA-COMPLIANT LIGHT ENGINES

## 2x2 Streetlight **Optics for LED Linear** Allround 5050